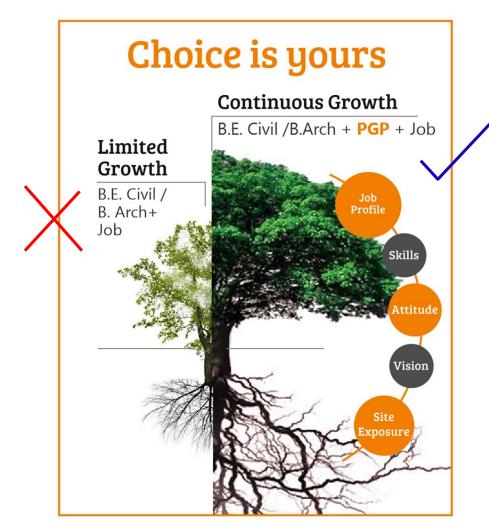

# The BIG Success ladder...

Engineer 3-4

Jr. Engineer 1-2

Trainee 0 yrs

Gradua

### Reality for freshers and bigineers:

- High competition, less salary, low increments
- Job & post without choice
- Post of trainee, with longer probation period
- No choice of profile (कुछ नहीं आता है, भेजो साइट पे )
- No / wrong learning, risk to stuck up at supervisory role
- Slow growth @ 14-16 yrs to become PM, no guarantee
- General treatment by company
- Can't switch roles
- Loss of future opportunities
- Dissatisfaction & frustration

### Reality of infinians:

- Job of choice, best start with reputed company
- Choice of selection
- Choice of duel role to perform
- Can switch role / sector
- Good treatment, good exposure, stronger foundation
- Less competition & faster growth, Manager in 5-6 yrs
- Grab more career opportunities in early age
- Can start consultancy / business
- Job satisfaction & happiness