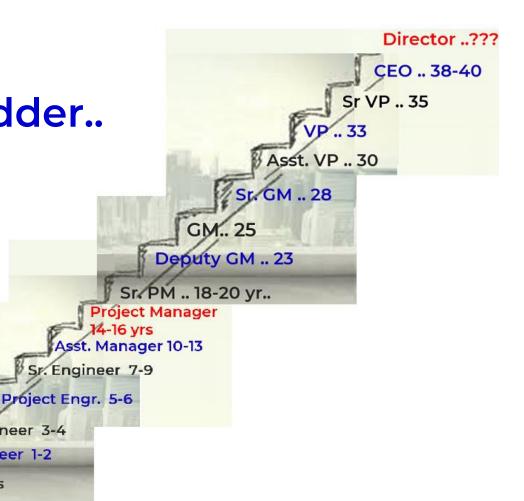

# The BIG Success ladder...

Engineer 3-4

Jr. Engineer 1-2

Trainee 0 yrs

Gradua

#### General trend **7**-1 yrs **Trainee** 1-3 yr Jr Engineer ... Project Engineer... 4-7 yrs Sr. Engineer 7-10 yrs Asst. Manager.. 10-13 yrs Project Manager ... 14-16 yrs