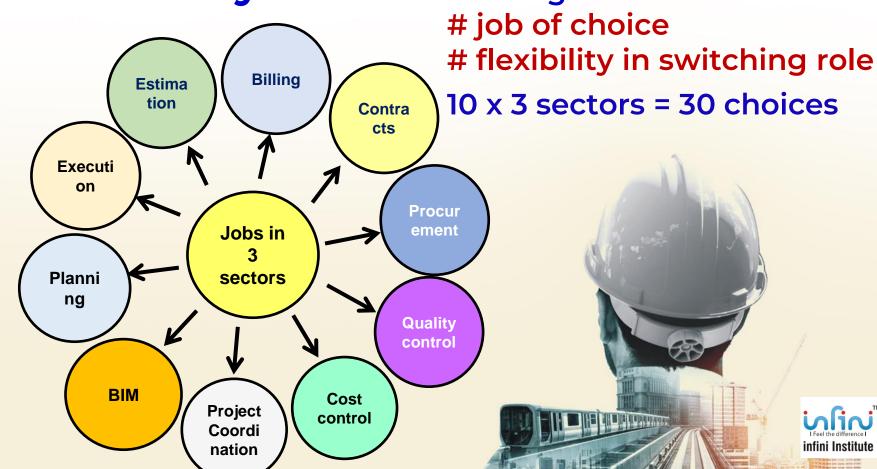

# India's only course offering

### Infini – the brand built on trust

- 100% placement record (consistently in last 7 yrs)
   Packages 3 times > than others; 22 to 57 thousand\*
- Highest package 7.5 lakh
- 7 months on site training by infini faculty
- Stipend as per company policy @ 5 to 8 thousand\*
- 40 plus company tie ups, national & international
- All faculty are industry experts (20-50 yrs exp.)
- Consultants to MGM University for academic reformations